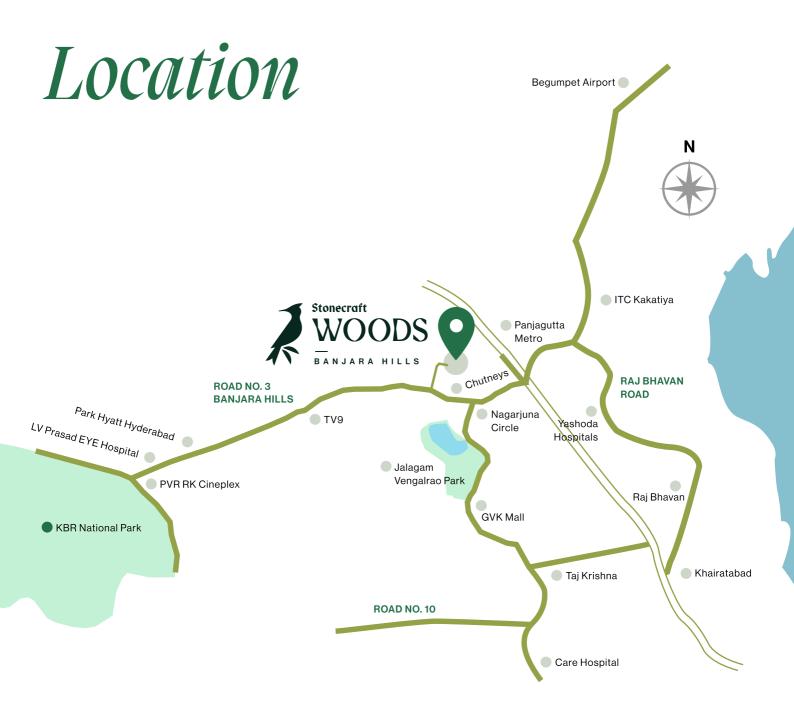

### **Proximity, Stonecraft WOODS Banjara Hills**

Panjagutta Metro
 KBR National Park
 Park Hyatt Hyderabad
 GVK Mall
 Smins
 Nagarjuna Circle
 Nagarjuna Circle
 Smins
 PVR RK Cineplex
 Smins