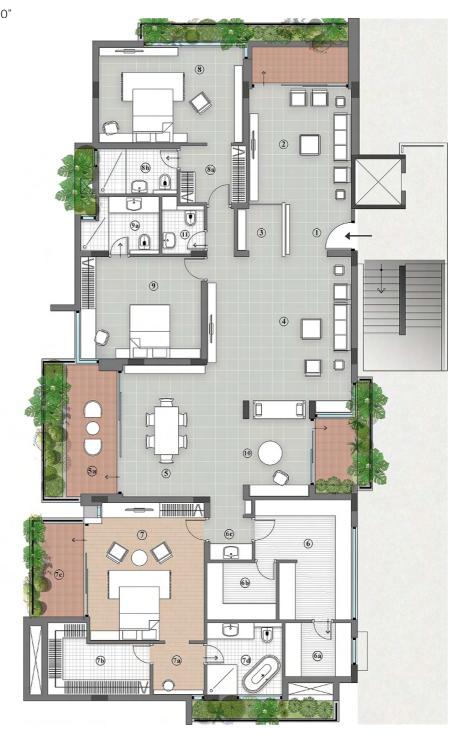

#### **TYPICAL FLOOR PLAN - EAST ENTRY**

| 1. E | ntry | Foyer |
|------|------|-------|
|------|------|-------|

Drawing
 12'-9"X15'-0"
 Puja
 5'-9"X5'-3"
 Living
 13'-6"X18'-0"
 Dining
 16'-6"X10'-6"

5a. Sitout

6. Kitchen
 6a. Utility
 6b. Store
 8'-9"X7'

6c. Wash Area

7. Master Bedroom 14'-3"X1
7a. Dress 6'-6"X5

7b. Closet 12'X9"X

7c. Sitout

8. Bedroom - 2 18'-0"X1

8a. Closet 8'-3"X7"

8b. Toilet

9. Bedroom - 3 15'-0"X1

9a. Toilet

10. Study/Home Office 7'-6"X12

11. Powder Room

12. Lift