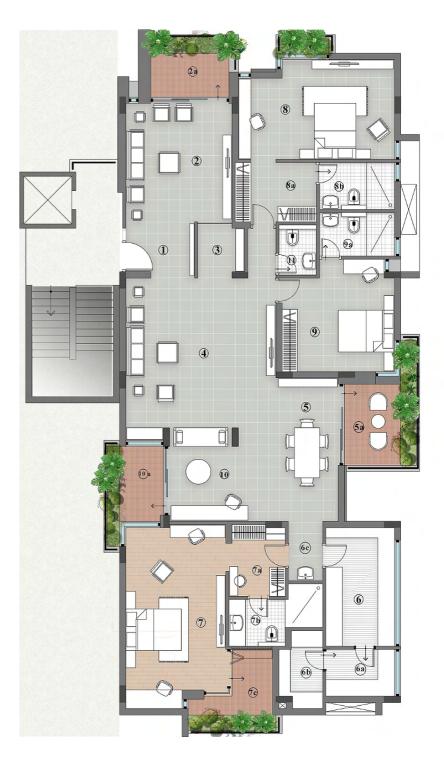

## Gallery

Boutique apartments are small one-of-a-kind personalized living spaces with lush and luxurious design which further accentuates the atmosphere of the city.

## Gallery

Enable you to experience the free spirited city surrounded by modern functional luxury that stays faithful to the cultural and historical fabric of the city.

# Gallery

4000 sq. ft. of meticulously planned spaces for family time... and solitude. Experience a home beyond walls.

# Access to nature from every window, from every balcony.

Reach out to know more. +9197029 55555

o @stonecraftgroup

M /stonecraftgroup

Ground Floor, Nava Bharat Chambers, Raj Bhavan Road, Somajiguda, Hyderabad, Telangana 500082