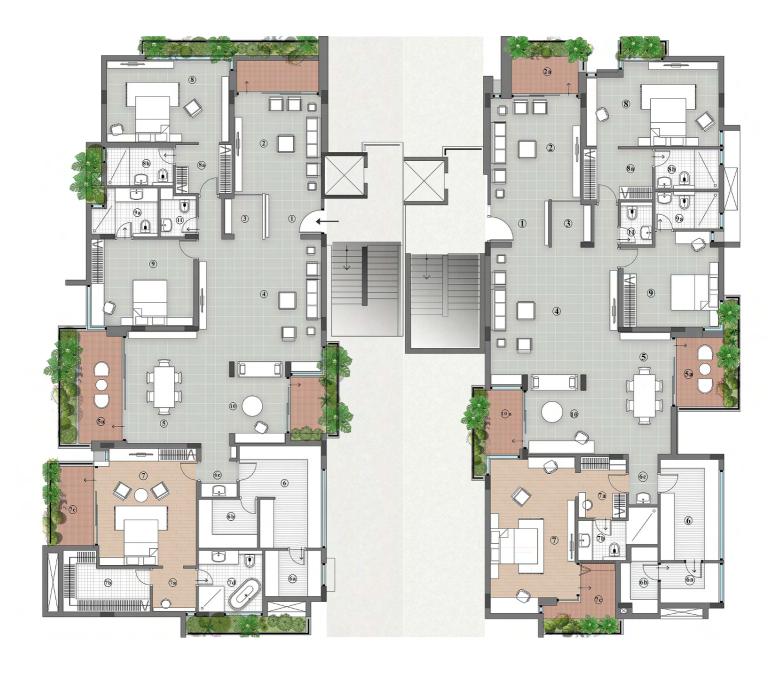

#### **TYPICAL FLOOR PLAN**

EAST ENTRY 3970 SFT WEST ENTRY 3540 SFT

#### **TYPICAL FLOOR PLAN - EAST ENTRY**

| 1. E | ntry | Foyer |
|------|------|-------|
|------|------|-------|

Drawing
 12'-9"X15'-0"
 Puja
 5'-9"X5'-3"
 Living
 13'-6"X18'-0"
 Dining
 16'-6"X10'-6"

5a. Sitout

6. Kitchen
 6a. Utility
 6b. Store
 8'-9"X7'

6c. Wash Area

7. Master Bedroom 14'-3"X1
7a. Dress 6'-6"X5

7b. Closet 12'X9"X

7c. Sitout

8. Bedroom - 2 18'-0"X1

8a. Closet 8'-3"X7"

8b. Toilet

9. Bedroom - 3 15'-0"X1

9a. Toilet

10. Study/Home Office 7'-6"X12

11. Powder Room

12. Lift

#### **TYPICAL FLOOR PLAN - WEST ENTRY**

|--|

Drawing
 12'-9"X15'-0"
 Puja
 5'-9"X5'-3"
 Living
 13'-6"X18'-0"
 Dining
 9'-0"X17'-3"

5a. Sitout

6. Kitchen
 8'-3"X14'-3"
 6a. Utility
 8'-3"X5'-9"
 6b. Store
 5'-3"X7'-3"

6c. Wash Area

7. Master Bedroom 12'-0"X21'-9"
7a. Closet 6'-6"X9'-6"

7b. Toilet

7c. Sitout

8. Bedroom - 2 18'-9"X12'-0"

8a. Closet 9'-9"X7'-3"

8b. Toilet

9. Bedroom - 3 13'-6"X13'-6"

9a. Toilet

10. Study/Home Office 7'-6"X10'-6"

11. Powder Room

12. Lift