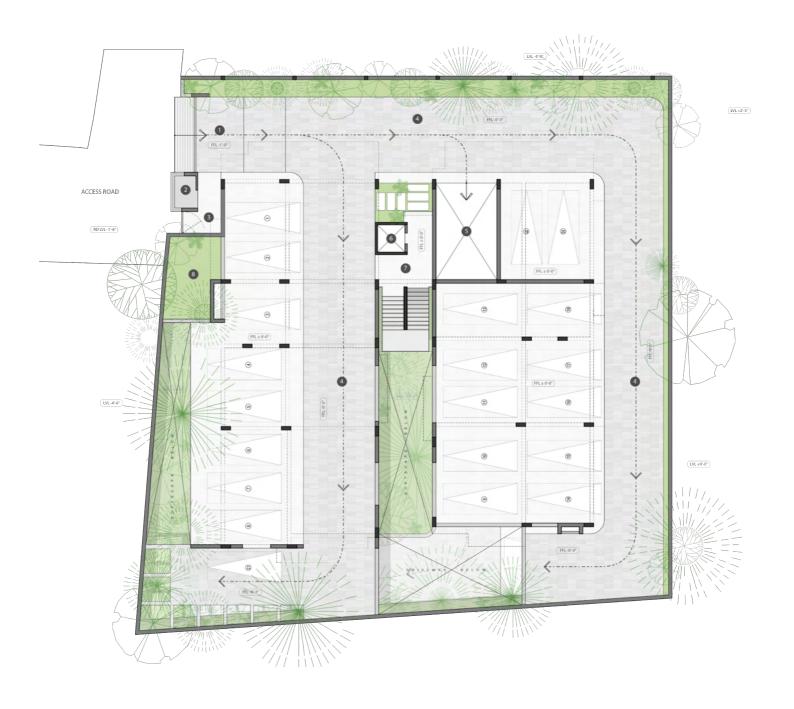

#### STILT FLOOR PLAN

- 1. Vehicle Entrance
- 2. Security Cabin
- 3. Pedestrian Entrance
- 4. Driveway
- 5. Car Lift
- 6. Lift
- 7. Lobby
- 8. Services